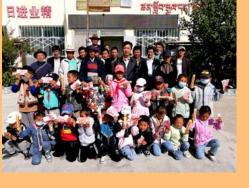

## 3. distribution of more e-books

For the school year 2022-2023, a total of 46 copies of the electronic teacher were given to nomadic students, 13 copies each in *Yulong* and *Jicang* and 20 copies to *Wangjia* 2. The "e-books" teaches learners the basics of reading, writing, arithmetic, history, geography, and so on. The language can be set to Chinese, Northern Tibetan or English. As soon as a word is pressed with the stylus, it sounds in the selected language. Children understand the logic of self-teaching with incredible speed. The method of e-books has proven to be very helpful for years, and significantly improved the results of nomad children in the annual school year exams.