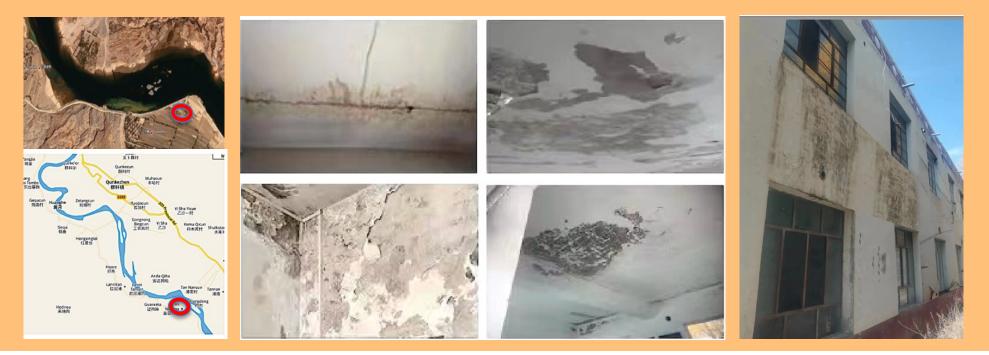

## Renovation of the school building of GABU, which is in danger of partial decay.

The construction of the elementary school of GABU (*Jianzha* district) was financed by the Foundation about 15 years ago. The village of *Gabu* comprises four sub-villages with a total of 223 households. The elementary school in *Gabu* teaches students in grades 1 to 3, a total of 35 children.

Due to the extreme differences in temperature and humidity in the region between -- the very dry, cold winter and -- the very hot, humid summer, the school building was lately badly affected. At present, the school building is in danger to deteriorate further if no actions are taken soon. Unfortunately, the local government is not in a position to finance the renovation.

After repeated discussions via Zoom between the authorities and Erwin, the Foundation's Trustees agreed to consider a proposal with a detailed budget for funding. After further discussions with the authorities and the construction company, which led to a reduction of the budget to RMB 146'000, the Foundation approved the financing of the renovation on December 3, 2022, and asked the authorities and Erwin to obtain the necessary official approvals, and finally to sign an agreement, in order to enable the transfer of CHF 19'950 from Switzerland to a major Chinese bank.