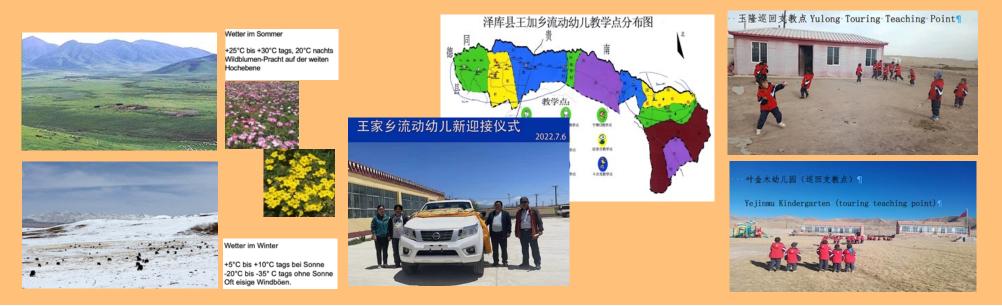

#### Moving Nomad School WANGJIA 2

At the request of the Education Office of Zeku, the *Amici* have agreed to fund another moving nomad school in CY 2022, in the very remote region of *Wangjia* District. In the said district live a total of 3640 nomads, including 86 students in pre-school u/o first grade. The area is extremely sparsely populated and lies at an average altitude of 3600 meters above sea level. The catchment area of the *Wangjia 2* school is exceptionally large and is known for very harsh winter conditions ranging from minus 20°C to minus 35°C. The Amici have already financed two schools in the same district in previous years. -- Classes are held at three teaching sites: in *Yejinmu* for 50 students, in *Sazhuyu* for 23 students, and in *Yulong* for 13 students. The three locations are far away from each other, so the teacher is spending 2 days per week at each location. On the other days, the children learn with their "e-book" in self-instruction, as this has been successfully the case at most other travelling schools for years.

The vehicle for the teaching teacher was purchased in August and handed over to the school in September 2022. A formal inauguration of the school could not take place in 2022 due to travel restrictions, and is therefore planned for summer 2023.