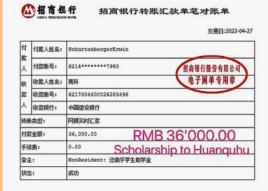

## HUANQUHU

The students at the *Huanquhu* school located at 3800 meters above sea: 30 scholarships of RMB 1200 for each student. A truck transported the students down from *Huanquhu* to the village school of *Quma*, where they received the money.

>> RMB 36,000 or CHF 5,270

| 付           | 付款人姓名:      | SchurtenbergerErwin  |                     |
|-------------|-------------|----------------------|---------------------|
| 款人          | 付款账号:       | 6214******7993       | 据商银行股份有限公司          |
| 敗           | 收款人姓名:      | 南科                   | 电子图单专用章             |
|             | 收款账号:       | 6217004400026285496  | $\sim$              |
|             | 收款银行:       | 中国建设银行               |                     |
| 辅助          | 秋典型:        | 网根实时汇款               |                     |
| 付請          | <b>公金額:</b> | 15,000.00            | RMB 15'000.00       |
| 手約          | )遗:         | 0.00                 |                     |
| <b>骨注</b> : |             | NonResident: 曲玛学生助学金 | Scholarship to Quma |
| 状态:         |             | 成功                   |                     |