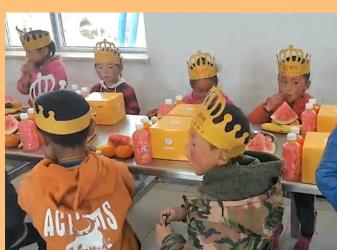

## 3. distribution of more e-books

For the school year 2022-2023, a total of 46 copies of the electronic teacher were given to nomadic students, 13 copies each in *Yulong* and *Jicang* and 20 copies to *Wangjia* 2. The "e-books" teaches learners the basics of reading, writing, arithmetic, history, geography, and so on. The language can be set to Chinese, Northern Tibetan or English. As soon as a word is pressed with the stylus, it sounds in the selected language. Children understand the logic of self-teaching with incredible speed. The method of e-books has proven to be very helpful for years, and significantly improved the results of nomad children in the annual school year exams.