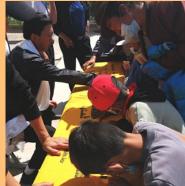

## Zeku

The 120 scholarships were distributed exclusively to children of nomads who have no regular income: The parents concerned usually own only goats, sheep and some jaks, i.e. are without cash income unless they sell animals. The scholarships of RMB 1200 each were given to students from a total of 10 nomadic schools at the beginning of the 2022-23 school year, in early September. The scholarship recipients received the RMB 1200 in cash, and confirmed receipt by fingerprint. The money is being managed by the parents or the teacher in charge, with the possibility of inspection of the accounts by the Foundation. >> 120 scholarships of 1200 = RMB 144'000, or CHF 21'500