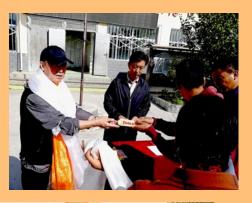

## Zeku

The 120 scholarships were distributed exclusively to children of nomads who have no regular income: The parents concerned usually own only goats, sheep and some jaks, i.e. are without cash income unless they sell animals. The scholarships of RMB 1200 each were given to students from a total of 10 nomadic schools at the beginning of the 2022-23 school year, in early September. The scholarship recipients received the RMB 1200 in cash, and confirmed receipt by fingerprint. The money is being managed by the parents or the teacher in charge, with the possibility of inspection of the accounts by the Foundation. >> 120 scholarships of 1200 = RMB 144'000, or CHF 21'500