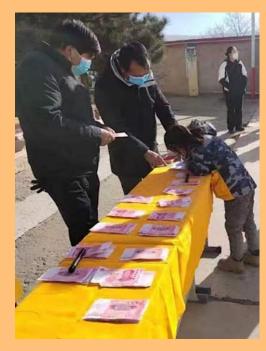

## Zeku

The 120 scholarships were distributed exclusively to children of nomads who have no regular income: The parents concerned usually own only goats, sheep and some jaks, i.e. are without cash income unless they sell animals. The scholarships of RMB 1200 each were given to students from a total of 10 nomadic schools at the beginning of the 2022-23 school year, in early September. The scholarship recipients received the RMB 1200 in cash, and confirmed receipt by fingerprint. The money is being managed by the parents or the teacher in charge, with the possibility of inspection of the accounts by the Foundation. >> 120 scholarships of 1200 = RMB 144'000, or CHF 21'500