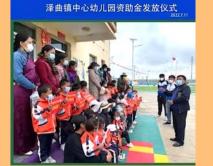

## 2. implementation of the extended scholarship program

For the school year September 2022 to June 2023, a total of 185 scholarships were distributed to nomadic students in need, most of them to nomadic students in Zeku plateau (120), and to students in *Huanguhu* (30), *Quma* (10), and *Jicang* (25).

## HUANQUHU

The students at the *Huanquhu* school located at 3800 meters above sea: 30 scholarships of RMB 1200 for each student. A truck transported the students down from *Huanquhu* to the village school of *Quma*, where they received the money.