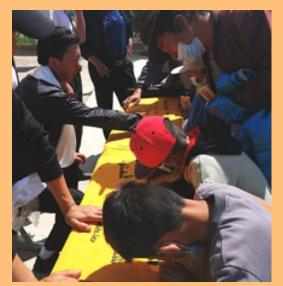

## Zeku

The 120 scholarships were distributed exclusively to children of nomads who have no regular income: The parents concerned usually own only goats, sheep and some jaks, i.e. are without cash income unless they sell animals. The scholarships of RMB 1200 each were given to students from a total of 10 nomadic schools at the beginning of the 2022-23 school year, in early September. The scholarship recipients received the RMB 1200 in cash, and confirmed receipt by fingerprint. The money is being managed by the parents or the teacher in charge, with the possibility of inspection of the accounts by the Foundation. >> 120 scholarships of 1200 = RMB 144'000, or CHF 21'500