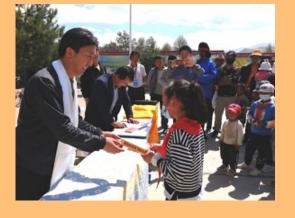

## HUANQUHU

The students at the *Huanquhu* school located at 3800 meters above sea: 30 scholarships of RMB 1200 for each student. A truck transported the students down from *Huanquhu* to the village school of *Quma*, where they received the money.